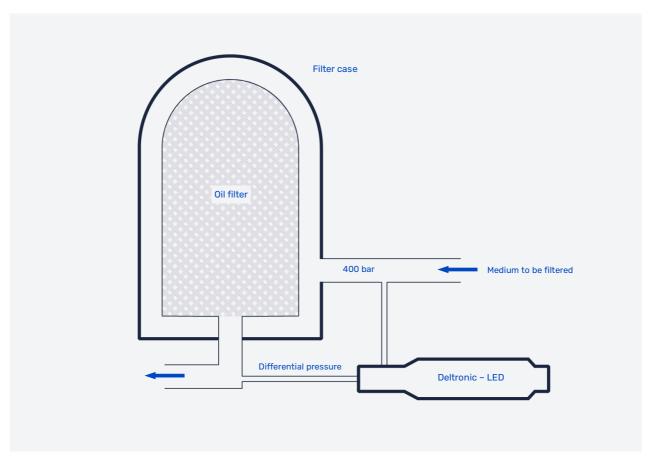

## **Differential pressure sensor**Deltronic

# Efficient monitoring of differential pressure



## Exact measuring of low differential pressures with high system pressures.

- Sensor for measurement of differential pressure
- Switching level (adjustable by producer)
- Alarm signal
- Status display
- Long-term stability
- Can be delivered as OEM product

#### **Features**

- Nominal pressure 800 / 400 / 250 kPa
- Leaking rate < 0,5 ml with 250 kPa differential pressure</li>
- System pressure max. 20 Mpa
- Switching delay 10s
- Accuracy ± 2,5 %
- Temperature monitoring
- 4 20 mA output signal



## **Differential pressure sensor**

## Deltronic

### **Example of application**



#### Service

Calibration and Maintenance

#### **Technical data**

- Supply
  - 12 28 V / < 60 mA
- Output signal
  - 4 20 m
- Alarm output
  - High-Side switch VCC / 200 mA
- Status display
- Protection type
  - IP68
- Thread connection
  - 3/4" 16 UNF 3A
- Mass
  - 160 g

© iocto GmbH 2